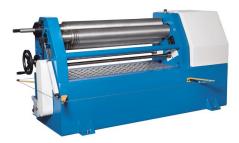

# Plate Rolling Machines KRM T 10/5,0 + Digital display

### SKU: 423535 CUSTOM MODEL

KRM is a series of heavy-duty, mediumcapacity round bending machines for workpieces with a length of 1000 mm. The machine has a solid, closed machine frame. The rear roller is motorised. With special attributes such as cone bending and bevelling, this model is suitable for a wide range of applications in one-off production

## **PRODUCT DETAILS**

- 3-roller roll bender with asymmetrically positioned rollers
  Rigid, seamless machine frame made of ductile cast-iron
  Hardened rollers, suitable for stainless steel

- Main motor with brake system for exact bending
  Pull-out top roller with eccentric lock and safety switch
  Bottom and rear rollers feature wire insertion grooves
  Conical bending feature is included in standard equipment
- Mobile control panel with digital display and foot switch for left/right rotation