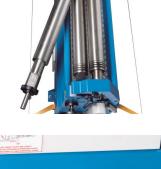

- Asymmetrical design
- Main motor with brake
- Hardened rollers with wire insert grooves
- Conical bending device
- Motorised rear roller adjustment

## **PRODUCT DETAILS**

- 3-roller roll bender with asymmetrically positioned rollers
  Rigid, seamless machine frame made of ductile cast-iron
  Hardened rollers, suitable for stainless steel

- Main motor with brake system for exact bending
  Pull-out top roller with eccentric lock and safety switch
  Bottom and rear rollers feature wire insertion grooves
  Conical bending feature is included in standard equipment
- Mobile control panel with digital display and foot switch for left/right rotation