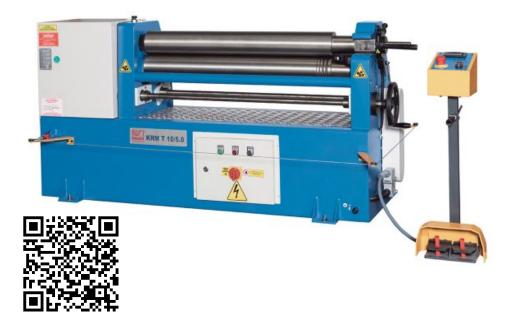

### SKU: 423535 CUSTOM MODEL

KRM is a series of heavy-duty, mediumcapacity round bending machines for workpieces with a length of 1000 mm. The machine has a solid, closed machine frame. The rear roller is motorised. With special attributes such as cone bending and bevelling, this model is suitable for a wide range of applications in one-off production

- Asymmetrical design
- Main motor with brake
- Hardened rollers with wire insert grooves
- Conical bending device
- Motorised rear roller adjustment

## **PRODUCT DETAILS**

- 3-roller roll bender with asymmetrically positioned rollers
  Rigid, seamless machine frame made of ductile cast-iron
  Hardened rollers, suitable for stainless steel

- Main motor with brake system for exact bending
  Pull-out top roller with eccentric lock and safety switch
  Bottom and rear rollers feature wire insertion grooves
  Conical bending feature is included in standard equipment
- Mobile control panel with digital display and foot switch for left/right rotation