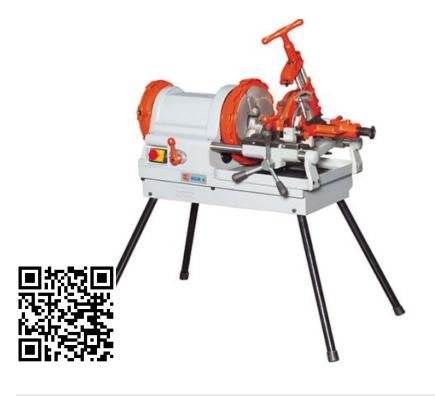

# Tube End Finishing Machines **RGM 3**

#### WORKING AREA

| Cutting range | 12.7 mm - 76.2 mm   |
|---------------|---------------------|
| Speed         | 19 1/min - 27 1/min |

230 V

#### **DRIVE CAPACITY**

Voltage

#### **MEASURES AND WEIGHTS**

| Overall dimensions<br>(length x width x height) | 0.8 m x 0.5 m x 0.45 m |
|-------------------------------------------------|------------------------|
| Weight                                          | 129 kg                 |

#### SKU:830421

## Demonstration machine, slight signs of use and paint defects

- Rigid construction, small footprintJaw chuck at front, clamping chuck at rear
- Tube cutter, tube inside deburrer .
- Includes mobile base